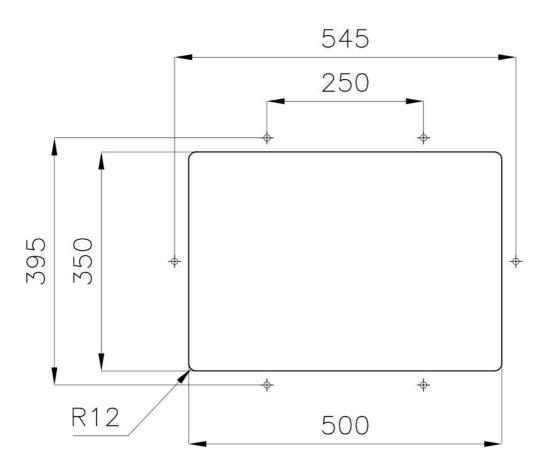

ions.                               |
| High thickness            | Imm thick steel. A significant thickness, which guarantees the maximum sturdiness and durability.                                                                                                           |
| Perimetral overflow       | The overflow is always a security on the Foster sinks that prevents the overflow of water in case of oversights. The perimeter drain solution improves aesthetics thanks to its square and essential shape. |
| Small radius              | Bowls with squared shapes with a modern design and an increased capacity, for a minimal aesthetics connected with an extreme practicity.                                                                    |

### **TECHNICAL DATA**

# Foster ==



## Foster ==



Cut out size — Dimensioni per foratura top



### **OPTIONAL ACCESSORIES**



Iroko-wood chopping board 8643 117



Stainless steel plate rack 8100 305



**White bowl** 8153 100

#### **RECOMMENDED PAIRINGS**



Mixer Tap Drop 8523 000



Mixer Tap NYC 8486 000

## Foster ==

#### **OPTIONAL AUTOMATIC WASTE FITTINGS**



Automatic waste fitting - PM 8407 113



Space automatic waste fitting - PA 8407 108



Space automatic waste fitting - PE 8407 109



Space Light automatic waste fitting
- PL
8407 117



Space Milano automatic waste fitting 8407 115



Space Push automatic waste fitting
- PP

8407 116