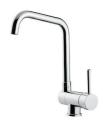

|
| Perimetral overflow       | The overflow is always a security on the Foster sinks that prevents the overflow of water in case of oversights. The perimeter drain solution improves aesthetics thanks to its square and essential shape. |
| Small radius              | Bowls with squared shapes with a modern design and an increased capacity, for a minimal aesthetics connected with an extreme practicity.                                                                    |

### **TECHNICAL DATA**

# Foster ==



## Foster ==



Cut out size — Dimensioni per foratura top



### **OPTIONAL ACCESSORIES**



Iroko-wood chopping board 8643 117



Stainless steel plate rack 8100 305



**White bowl** 8153 100

#### **RECOMMENDED PAIRINGS**



Mixer Tap Drop 8523 000



Mixer Tap NYC 8486 000

## Foster ==

#### **OPTIONAL AUTOMATIC WASTE FITTINGS**



Automatic waste fitting - PM 8407 113



Space automatic waste fitting - PA 8407 108



Space automatic waste fitting - PE 8407 109



Space Light automatic waste fitting
- PL
8407 117



Space Milano automatic waste fitting 8407 115



Space Push automatic waste fitting
- PP

8407 116