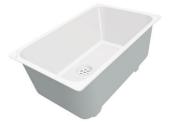

### Sink Serie 35

Kitchen Sinks Code: 3135 850

### **DETAILS**

| Edge/Installation Type | Undermount                                                      |
|------------------------|-----------------------------------------------------------------|
| Material               | AISI 304 stainless steel                                        |
| Texture                | Foster brushed                                                  |
| Base                   | 60 cm                                                           |
| Dimensions             | 530x380 mm                                                      |
| Standard fittings      | Fixing hooks, gasket, drain, overflow and siphon, boxed packing |
| Mixer holes            | No standard holes                                               |
| Built-in hole          | View technical data sheet                                       |
| Drainer                | No                                                              |

| Width                     | 53 cm                                                                                                                                                                                                       |
|---------------------------|-------------------------------------------------------------------------------------------------------------------------------------------------------------------------------------------------------------|
| Bowl dimension            | 500 x 350 mm                                                                                                                                                                                                |
| Number of bowls           | 1 bowl                                                                                                                                                                                                      |
| Waste fitting             | 3,5" drain                                                                                                                                                                                                  |
| FEATURES                  |                                                                                                                                                                                                             |
| Basket 3,5" waste fitting | The drain is equipped with a large 3.5" drain, with the practical basket cap that prevents the discharge of solid parts.                                                                                    |
| Deep bowls                | This bowls reach an important depth, over 20 cm, thanks to the advanced production technology, that can be offer great capiency and practicity in all the washing operations.                               |
| High thickness            | Imm thick steel. A significant thickness, which guarantees the maximum sturdiness and durability.                                                                                                           |
| Perimetral overflow       | The overflow is always a security on the Foster sinks that prevents the overflow of water in case of oversights. The perimeter drain solution improves aesthetics thanks to its square and essential shape. |
| Small radius              | Bowls with squared shapes with a modern design and an increased capacity, for a minimal aesthetics connected with an extreme practicity.                                                                    |