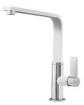

|
| Perimetral overflow       | The overflow is always a security on the Foster sinks that prevents the overflow of water in case of oversights. The perimeter drain solution improves aesthetics thanks to its square and essential shape. |
| Small radius              | Bowls with squared shapes with a modern design and an increased capacity, for a minimal aesthetics connected with an extreme practicity.                                                                    |

### **TECHNICAL DATA**

# Foster ==



## Foster ==



Cut out size — Dimensioni per foratura top



### **OPTIONAL ACCESSORIES**



Iroko-wood chopping board 8643 117



Stainless steel plate rack 8100 305



**White bowl** 8153 100

#### **RECOMMENDED PAIRINGS**



Mixer Tap Drop 8523 000



Mixer Tap NYC 8486 000

## Foster ==

#### **OPTIONAL AUTOMATIC WASTE FITTINGS**



Automatic waste fitting - PM 8407 113



Space automatic waste fitting - PA 8407 108



Space automatic waste fitting - PE 8407 109



Space Light automatic waste fitting
- PL
8407 117



Space Milano automatic waste fitting 8407 115



Space Push automatic waste fitting
- PP

8407 116