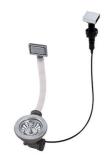

#### **OPTIONAL AUTOMATIC WASTE FITTINGS**

Automatic waste fitting - PM 8407 113

Space automatic waste fitting - PA 8407 108

Space automatic waste fitting - PE 8407 109

Space Light automatic waste fitting
- PL
8407 117