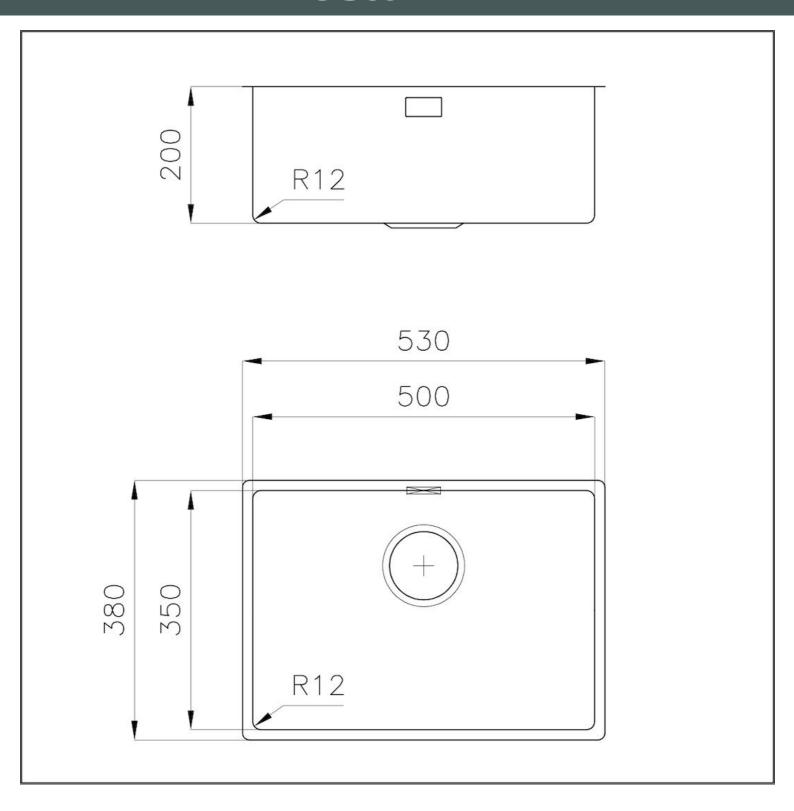

### **DETAILS**

| Edge/Installation Type | Undermount                                                      |
|------------------------|-----------------------------------------------------------------|
| Material               | AISI 304 stainless steel                                        |
| Texture                | Foster brushed                                                  |
| Base                   | 60 cm                                                           |
| Dimensions             | 530x380 mm                                                      |
| Standard fittings      | Fixing hooks, gasket, drain, overflow and siphon, boxed packing |
| Mixer holes            | No standard holes                                               |
| Built-in hole          | View technical data sheet                                       |
| Drainer                | No                                                              |

| Width                     | 53 cm                                                                                                                                                                                                       |
|---------------------------|-------------------------------------------------------------------------------------------------------------------------------------------------------------------------------------------------------------|
| Bowl dimension            | 500 x 350 mm                                                                                                                                                                                                |
| Number of bowls           | 1 bowl                                                                                                                                                                                                      |
| Waste fitting             | 3,5" drain                                                                                                                                                                                                  |
| FEATURES                  |                                                                                                                                                                                                             |
| Basket 3,5" waste fitting | The drain is equipped with a large 3.5" drain, with the practical basket cap that prevents the discharge of solid parts.                                                                                    |
| Deep bowls                | This bowls reach an important depth, over 20 cm, thanks to the advanced production technology, that can be offer great capiency and practicity in all the washing operations.                               |
| High thickness            | Imm thick steel. A significant thickness, which guarantees the maximum sturdiness and durability.                                                                                                           |
| Perimetral overflow       | The overflow is always a security on the Foster sinks that prevents the overflow of water in case of oversights. The perimeter drain solution improves aesthetics thanks to its square and essential shape. |
| Small radius              | Bowls with squared shapes with a modern design and an increased capacity, for a minimal aesthetics connected with an extreme practicity.                                                                    |

### **TECHNICAL DATA**