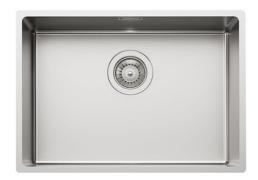

### Sink Serie 35

Kitchen Sinks Code: 3135 850

### **DETAILS**

| Edge/Installation Type | Undermount                                                      |
|------------------------|-----------------------------------------------------------------|
| Material               | AISI 304 stainless steel                                        |
| Texture                | Foster brushed                                                  |
| Base                   | 60 cm                                                           |
| Dimensions             | 530x380 mm                                                      |
| Standard fittings      | Fixing hooks, gasket, drain, overflow and siphon, boxed packing |
| Mixer holes            | No standard holes                                               |
| Built-in hole          | View technical data sheet                                       |
| Drainer                | No                                                              |